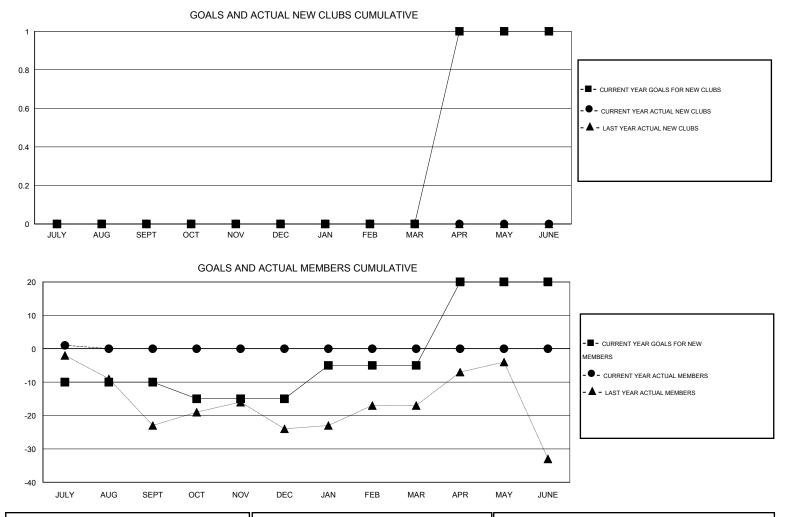

## LOCATION ONTARIO

| GMT: CHRIS LEWIS      |                  | LOCATIO   | LOCATION ONTARIO |                  |                       |                    |                                     | GMT CA 2           |                  |
|-----------------------|------------------|-----------|------------------|------------------|-----------------------|--------------------|-------------------------------------|--------------------|------------------|
| Clubs                 |                  |           |                  |                  | Members               |                    |                                     |                    |                  |
| RESULTS FOR 2015-2016 |                  |           |                  |                  | RESULTS FOR 2015-2016 |                    |                                     |                    |                  |
| QUARTER               | NEW CLUB<br>GOAL | NEW CLUBS | DROPPED<br>CLUBS | NET<br>GAIN/LOSS | QUARTER               | NEW MEMBER<br>GOAL | CHARTER AND<br>NEW MEMBERS<br>ADDED | DROPPED<br>MEMBERS | NET<br>GAIN/LOSS |
| JULY/AUG/SEPT         | 0                | 0         | 1                | -1               | JULY/AUG/SEPT         | -10                | 6                                   | 5                  | 1                |
| OCT/NOV/DEC           | 0                | 0         | 0                | 0                | OCT/NOV/DEC           | -5                 | 0                                   | 0                  | 0                |
| JAN/FEB/MAR           | 0                | 0         | 0                | 0                | JAN/FEB/MAR           | 10                 | 0                                   | 0                  | 0                |
| APR/MAY/JUNE          | 1                | 0         | 0                | 0                | APR/MAY/JUNE          | 25                 | 0                                   | 0                  | 0                |